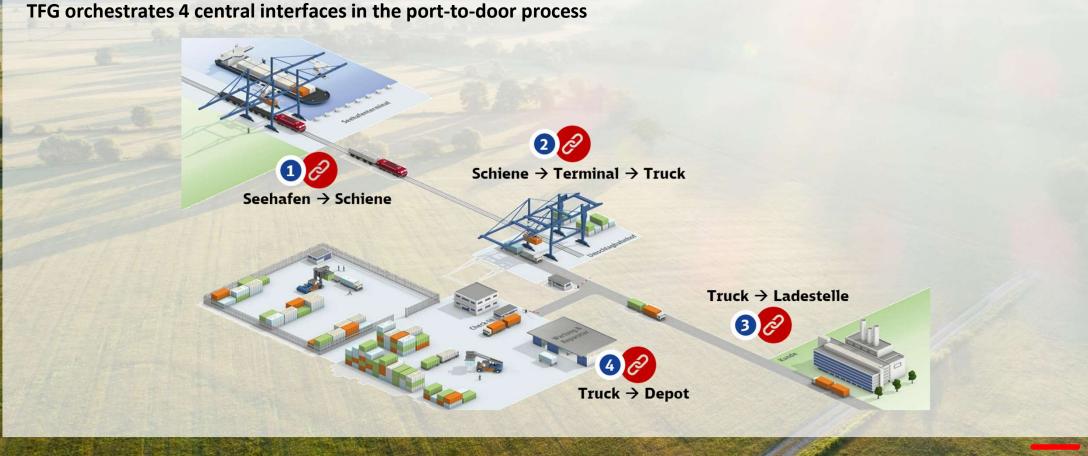

## Integrated control increases productivity and fosters emission reduction RANSERACHT