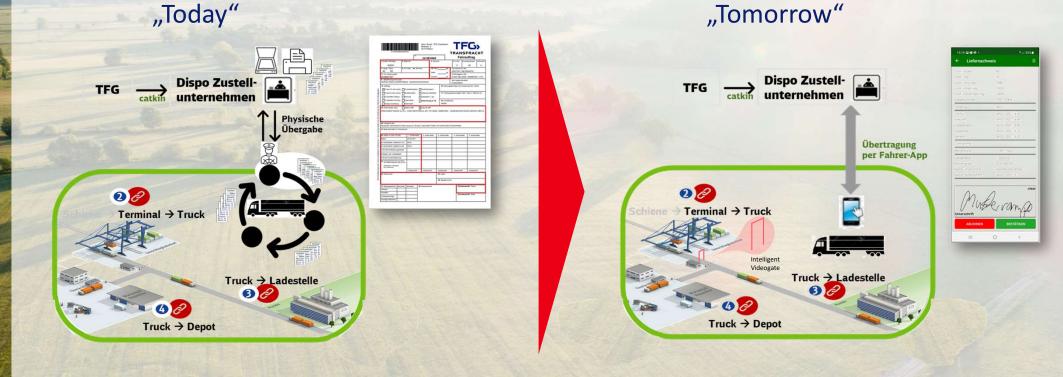

### **Result:**

By raising capacity (target = 35%) rail freight transportation is getting more attractive and additionally supports environmental goals

**DB** Cargo

Road | Digital driving order and driver app replace paper and avoid unnecessary truck journeys