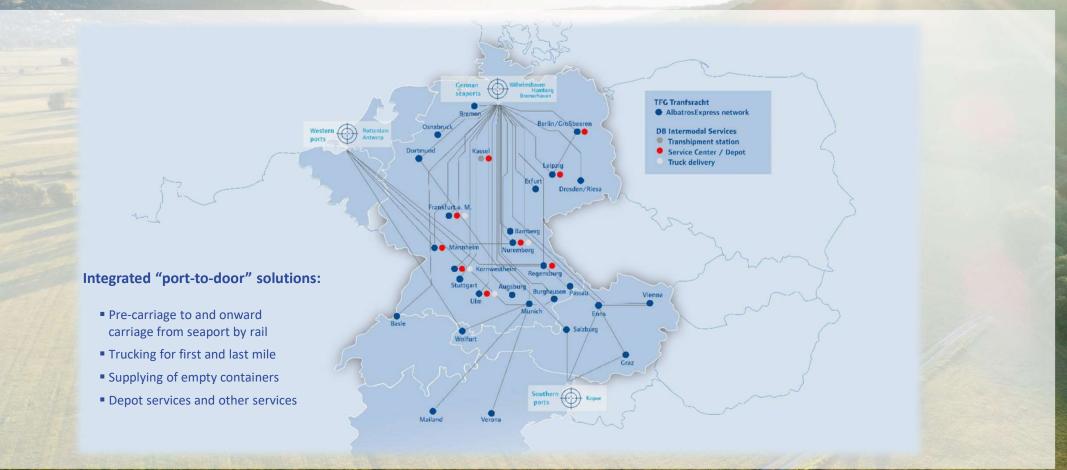

## TFG Transfracht | Seaport hinterland logistics with TFG

### TFG Transfracht | Pioneer for climate-friendly transport